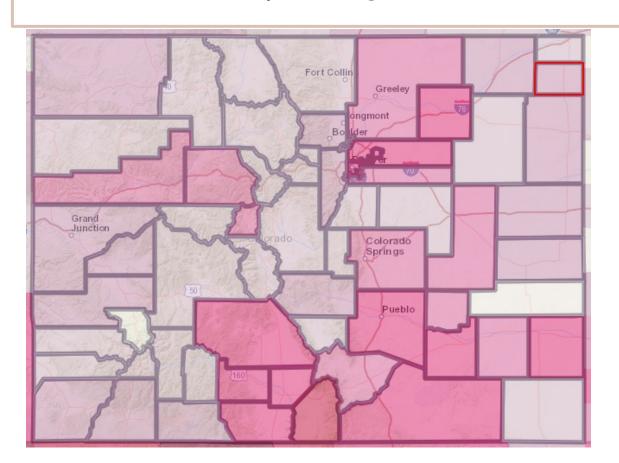

### LANGUAGE DIVERSITY: Population over 5 that speaks English less than "very well"

0.00 % to 1.77 % 1.78 % to 4.13 % 4.14 % to 7.37 % 7.38 % to 12.12 % 12.13 % to 18.90 % 18.91 % to 28.68 % 28.69 % +