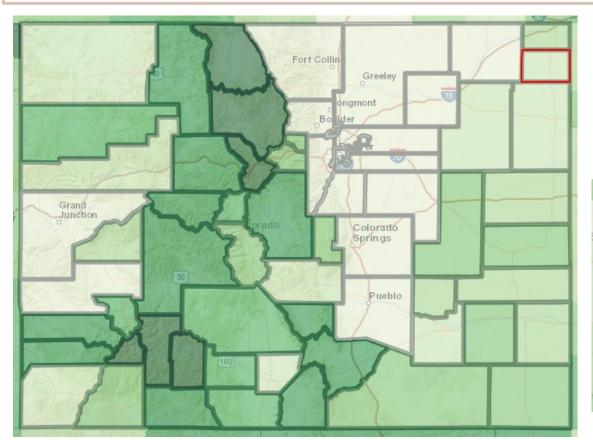

### PERCENT OF POPULATION OVER 65: by County

# Percent Age 65 Plus 0.00 % to 10.76 % 10.77 % to 13.47 % 13.48 % to 15.84 % 15.85 % to 18.20 % 18.21 % to 21.17 % 21.18 % to 25.57 % 25.58 % +