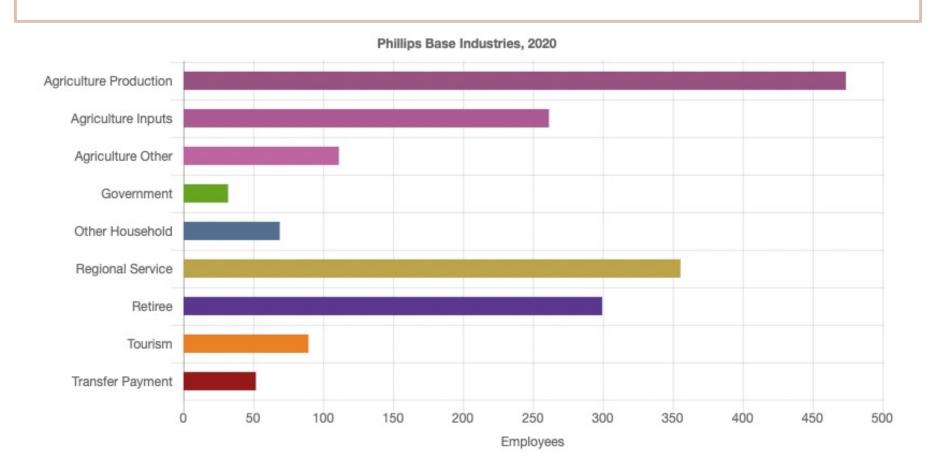

### **JOBS BY SECTOR: Phillips County**

### Jobs by Sector: Phillips County, 2020

Data Source: Bureau of Labor Statistics Source Date: November, 2020.

### **EMPLOYMENT INDUSTRIES**