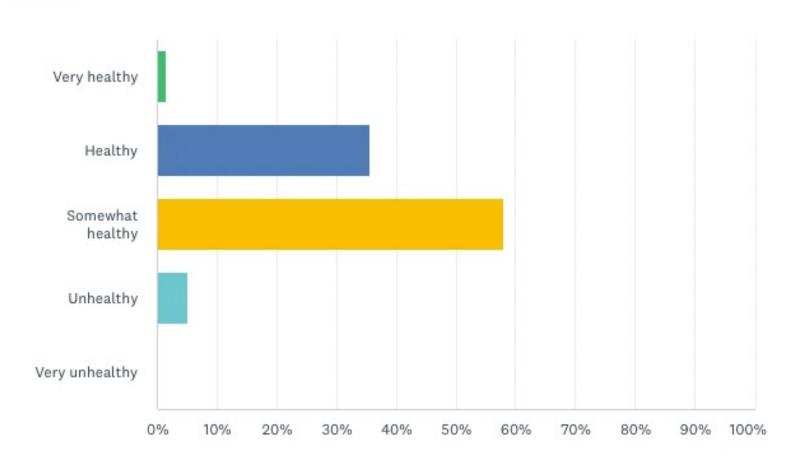

Middle Quintile) 7.0 - 8.8 (Fourth Quintile) 8.9 - 13.6 (Highest Quintile)

### OPIOD USE: Overdose deaths



### **HEROIN USE: Overdose deaths**





### MARIJUANA USE: Data selected for 2014-2017





### **COVID19: Social Vulnerability Index**

Social Vulnerability is measured from 0-1. The closer to 1, the more vulnerable an area is. Census Tracts in the +90 Percentile (> 0.9) are the most vulnerable. Many factors are calculated together to determine overall vulnerability.



Source: Center for Disease Control



03

## **Round Table**

#### Reflection and Reactions

- Does the data presented align with your vision of the community?
- What are three priorities you'd like to see reflected in the CHNA?





04

Survey Results

### How would you rate the overall health of our community?



## Select the THREE most serious health concerns in your community



10%

20%

30%

40%

50%

60%

70%

80%

100%

Select the THREE items below that are most important for a healthy



### How would you rate the safety of the community



In the past three years, was there a time when you or a hosushold member thought you needed healthcare services, but you delayed or did not recieve medical services?



If you answered yes to the previous question, select up to three of the most important reasons why you did NOT recieve healthcare services.



## Are you able to afford prescription medications





## How would rate your own personal health?



### Does someone in your household live with a disability?



How many days in the last month were you not able to fully complete your activiti