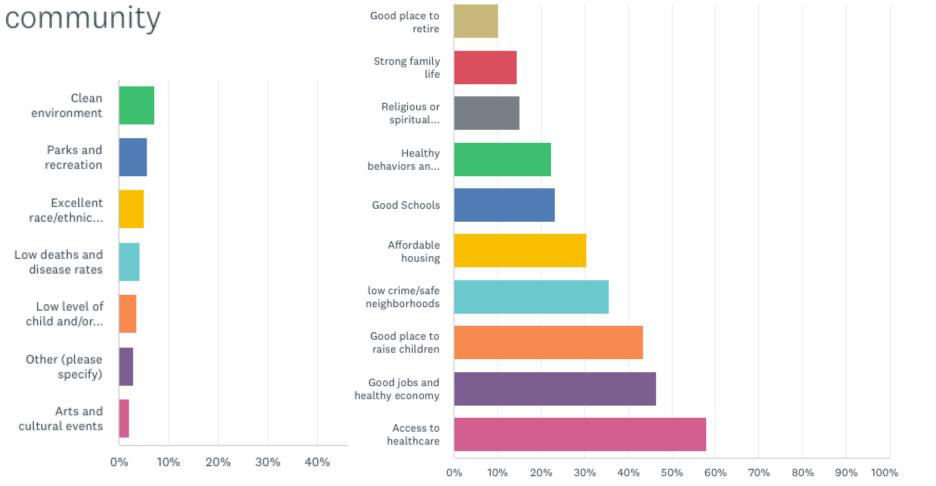

r 2014-2017





### **COVID19: Social Vulnerability Index**

Social Vulnerability is measured from 0-1. The closer to 1, the more vulnerable an area is. Census Tracts in the +90 Percentile (> 0.9) are the most vulnerable. Many factors are calculated together to determine overall vulnerability.



Source: Center for Disease Control



03

## **Round Table**

#### Reflection and Reactions

- Does the data presented align with your vision of the community?
- What are three priorities you'd like to see reflected in the CHNA?





04

Survey Results

### How would you rate the overall health of our community?



## Select the THREE most serious health concerns in your community



10%

20%

30%

40%

50%

60%

70%

80%

100%

Select the THREE items below that are most important for a healthy



### How would you rate the safety of the community



In the past three years, was there a time when you or a hosushold member thought you needed healthcare services, but you delayed or did not recieve medical services?



If you answered yes to the previous question, select up to three of the most important reasons why you did NOT recieve healthcare services.



## Are you able to afford prescription medications





## How would rate your own personal health?



### Does someone in your household live with a disability?



How many days in the last month were you not able to fully complete your activities because of poor PHYSICAL health?



How many days within the past month were you not able to fully complete your activities because of poor MENTAL health?



What types of health cent