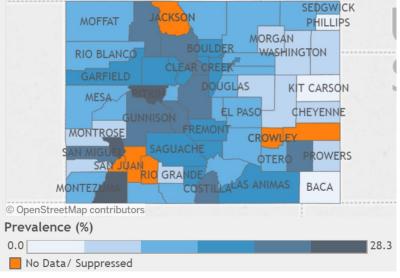

ranked in the higher middle range of counties

### **COUNTY HEALTH RANKINGS: Health Behaviors**



**COUNTY HEALTH RANKINGS: Clinical Care** 

PATIENTS
For every Primary Care Physician

3,607 HOSPITAL STAYS
That were considered Preventable

1.09 PATIENTS
For every Mental Health Provider

### **COUNTY HEALTH RANKINGS: Perceived health**



#### OPIOD USE: Overdose deaths



Age-Adjusted Death Rates of Any Opioid Analgesic Deaths (natural, synthetic, methadone; mention of T40.2 - T40.4) (per 100,000 population) Rate Not Available 1.8 - 3.9 (Lowest Quintile) 4.0 - 5.4 (Second Quintile) 5.5 - 6.9 (Middle Quintile) 7.0 - 8.8 (Fourth Quintile) 8.9 - 13.6 (Highest Quintile)

### OPIOD USE: Overdose deaths



### **HEROIN USE: Overdose deaths**





### MARIJUANA USE: Data selected for 2014-2017





### **COVID19: Social Vulnerability Index**

Social Vulnerability is measured from 0-1. The closer to 1, the more vulnerable an area is. Census Tracts in the +90 Percentile (> 0.9) are the most vulnerable. Many factors are calculated together to determine overall vulnerability.



Source: Center for Disease Control



03

## **Round Table**

#### Reflection and Reactions

- Does the data presented align with your vision of the community?
- What are three priorities you'd like to see reflected in the CHNA?





04

Survey Results

### How would you rate the overall health of our community?



## Select the THREE most serious health concerns in your community



10%

20%

30%

40%

50%

60%

70%

80%

100%

Select the THREE items below that are most important for a healthy



### How wou