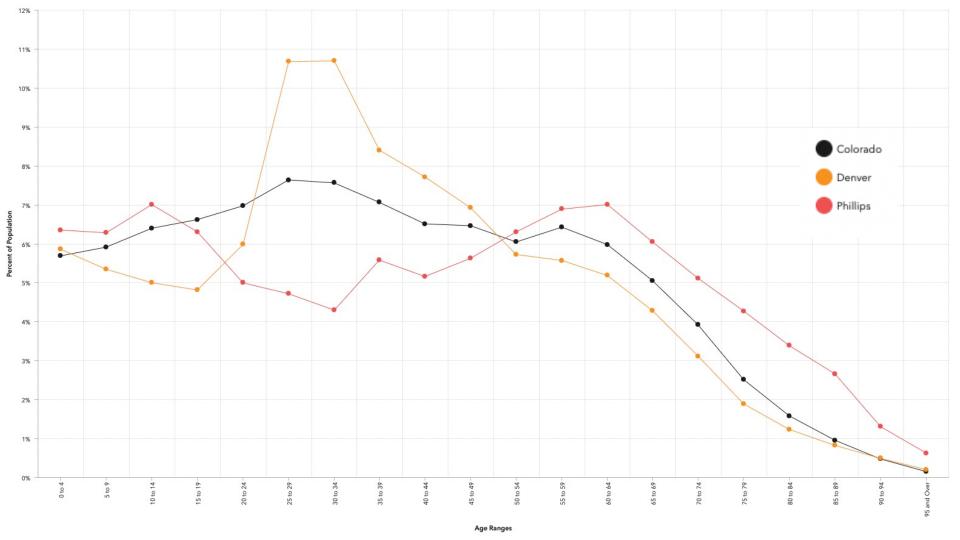

community health needs assessments are the systematic approach to ensure that the health services uses its resources to improve the health of a population the most efficient way.

—Wright, Wilkinson and Williams The BMJ Publishing Group







Childhood experiences



Housing



Education



Social support



Family income



**Employment** 



Our communities



Access to health services

### Strategies for Success



Stick to two-three priorities

Stay out of the weeds





Use your own lens & experience(s)





### **AGENDA**

01 INTRODUCTIONS

02 DATA DIVE

03

05

06

ROUND TABLE DISCUSSION

04 SURVEY RESULTS

**ROUND TABLE DISCUSSION** 

GRATITUDE









02

### Public Data Snapshot

Primary geographic area of study encompasses Phillips County

### At a Glance: Phillips County





### **MEDIAN AGE- by County**





### PERCENT OF POPULATION OVER 65: by County



# Percent Age 65 Plus 0.00 % to 10.76 % 10.77 % to 13.47 % 13.48 % to 15.84 % 15.85 % to 18.20 % 18.21 % to 21.17 % 21.18 % to 25.57 % 25.58 % +

### **PERCENT OF POPULATION UNDER 18: by County**



# Percent Age Less Than 18 0.00 % to 16.27 % 16.28 % to 19.62 % 19.63 % to 21.85 % 21.86 % to 23.83 % 23.84 % to 26.21 % 26.22 % to 30.04 % 30.05 % +

### **AVERAGE Life Expectancy**



### POPULATION DIVERSITY: People identifying as a race other than white



0.00 % to 9.21 % 9.22 % to 18.05 % 18.06 % to 28.64 % 28.65 % to 40.85 % 40.86 % to 56.19 % 56.20 % to 79.97 % 79.98 % +

### POPULATION DIVERSITY: Racial and Ethnic Diversity



### POPULATION WITHOUT A HIGHSCHOOL DIPLOMA by County



### Percent No High