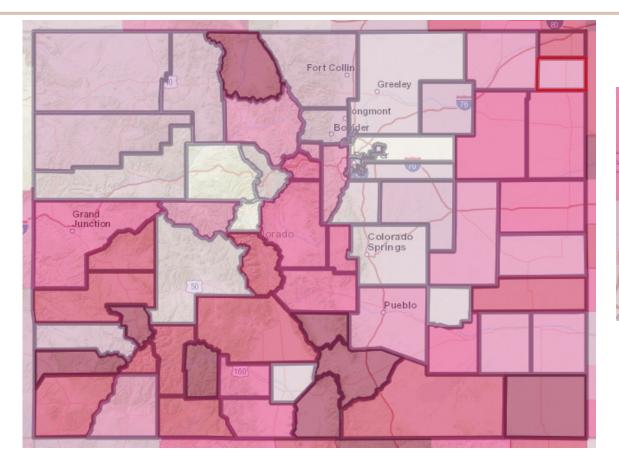

### PERCENT OF POPULATION OVER 65: by County

# Percent Age 65 Plus 0.00 % to 10.76 % 10.77 % to 13.47 % 13.48 % to 15.84 % 15.85 % to 18.20 % 18.21 % to 21.17 % 21.18 % to 25.57 % 25.58 % +