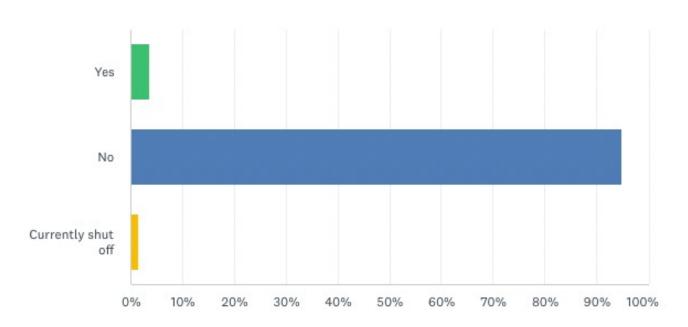

In the past 12 months, has lack of reliable transportation kept you from medical appointments, meetings, work or from getting to things needed for daily living?

In the past 12 months has the electric, gas, oil or water company threatened to shut off services in your home?