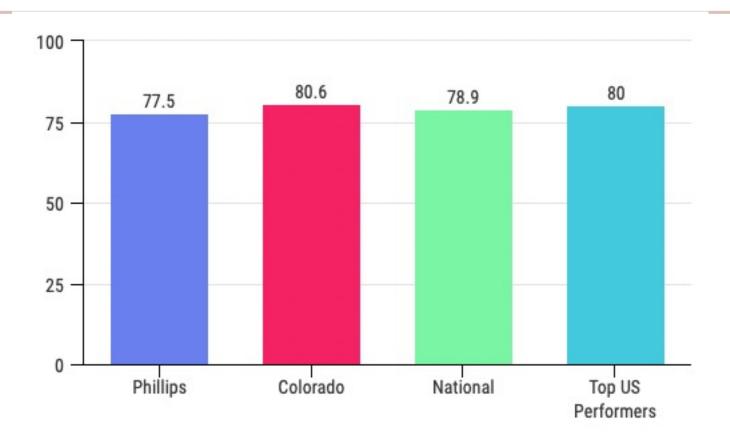

he weeds





Use your own lens & experience(s)





### **AGENDA**

01 INTRODUCTIONS

02 DATA DIVE

03

05

06

ROUND TABLE DISCUSSION

04 SURVEY RESULTS

**ROUND TABLE DISCUSSION** 

GRATITUDE









02

### Public Data Snapshot

Primary geographic area of study encompasses Phillips County

### At a Glance: Phillips County





### **MEDIAN AGE- by County**





### PERCENT OF POPULATION OVER 65: by County



# Percent Age 65 Plus 0.00 % to 10.76 % 10.77 % to 13.47 % 13.48 % to 15.84 % 15.85 % to 18.20 % 18.21 % to 21.17 % 21.18 % to 25.57 % 25.58 % +

### **PERCENT OF POPULATION UNDER 18: by County**



# Percent Age Less Than 18 0.00 % to 16.27 % 16.28 % to 19.62 % 19.63 % to 21.85 % 21.86 % to 23.83 % 23.84 % to 26.21 % 26.22 % to 30.04 % 30.05 % +

### **AVERAGE Life Expectancy**



### POPULATION DIVERSITY: People identifying as a race other than white



0.00 % to 9.21 % 9.22 % to 18.05 % 18.06 % to 28.64 % 28.65 % to 40.85 % 40.86 % to 56.19 % 56.20 % to 79.97 % 79.98 % +

### POPULATION DIVERSITY: Racial and Ethnic Diversity



### POPULATION WITHOUT A HIGHSCHOOL DIPLOMA by County



### Percent No High School Diploma

0.00 % to 7.86 % 7.87 % to 10.87 % 10.88 % to 13.92 % 13.93 % to 17.49 % 17.50 % to 21.74 % 21.75 % to 27.68 % 27.69 % +

### POPULATION WITH A BACHELORS OR MORE by County



### Percent Bachelors Degree or Higher

0.00 % to 12.54 %

12.55 % to 16.52 %

16.53 % to 20.85 %

20.86 % to 26.49 %

26.50 % to 33.78 %

33.79 % to 43.38 %

43.39 % +

### **AVERAGE INCOME by County**



### \$1 to \$26,527 \$26,528 to \$37,201 \$37,202 to \$44,517 \$44,518