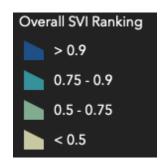

### **COVID19: Social Vulnerability Index**

Social Vulnerability is measured from 0-1. The closer to 1, the more vulnerable an area is. Census Tracts in the +90 Percentile (> 0.9) are the most vulnerable. Many factors are calculated together to determine overall vulnerability.