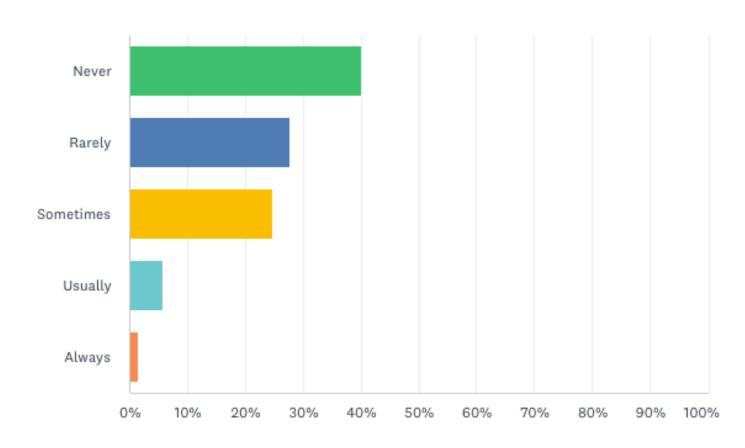

tuation today?



- I have a steady place to live
- I have a steady place to live but fear losing it in the future
- I do not have a steady place to live

Think about the place you live, do you have problems with any of the

following?



## Within the past 12 months, you worried that your food would run out before you got money to buy more



Within the last 12 months, the food you bought just didn't last and you didn't have money to get more.



In the past 12 months, has lack of reliable transportation kept you from medical appointments, meetings, work or from getting to things needed for daily living?



In the past 12 months has the electric, gas, oil or water company threatened to shut off services in your home?



### How often do you feel lonely or isolated from those around you?



### How satisfied are you with the healthcare system in your community



What additional health services are needed in your community? (Selectall



### Where do you get your health information? (check all that apply)



- School
- Church
- Other (please specify)
- Community meetings
- Magazines
- Radio
- Health department
- Health fairs
- Television
- Newspapers
- Family and friends
- Pharmacy
- Internet
- Healthcare providers

### Please list your zip code

Answered: 132 Skipped: 6

# 8073180746 80734 80721



### How much of each year do you spend in this residence?



## What is your age



## What is your gender?



## What race do you identify most closely?



### What ethnicity do you identify with the most?



### Which of the following categories best describes your employment