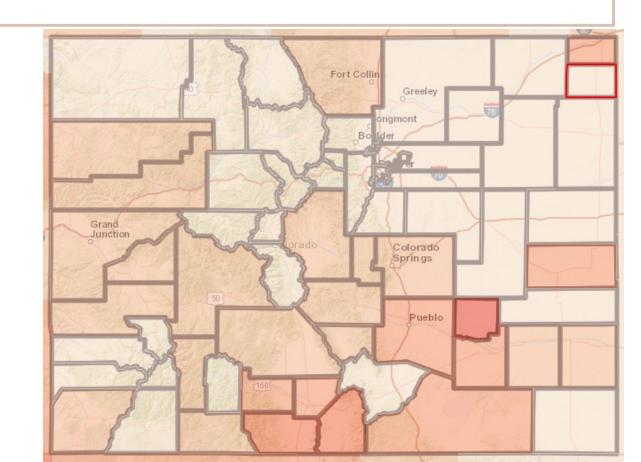

### **POPULATION Experiencing Poverty**

## Percent in Poverty 0.00 % to 10.62 % 10.63 % to 14.89 % 14.90 % to 19.10 % 19.11 % to 23.99 % 24.00 % to 30.83 % 30.84 % to 41.28 % 41.29 % +