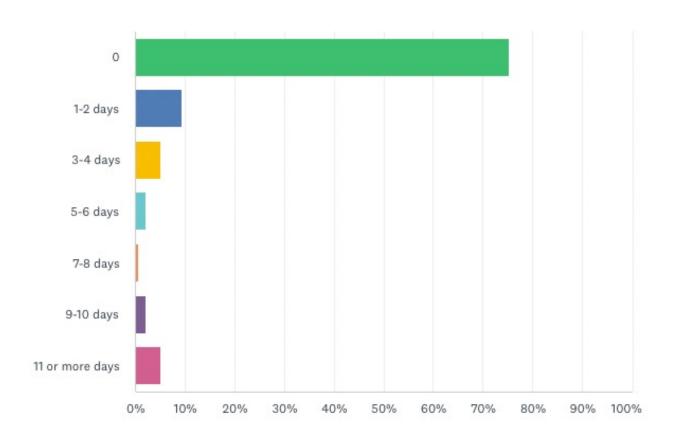

### Does someone in your household live with a disability?

How many days in the last month were you not able to fully complete your activities because of poor PHYSICAL health?

How many days within the past month were you not able to fully complete your activities because of poor MENTAL health?