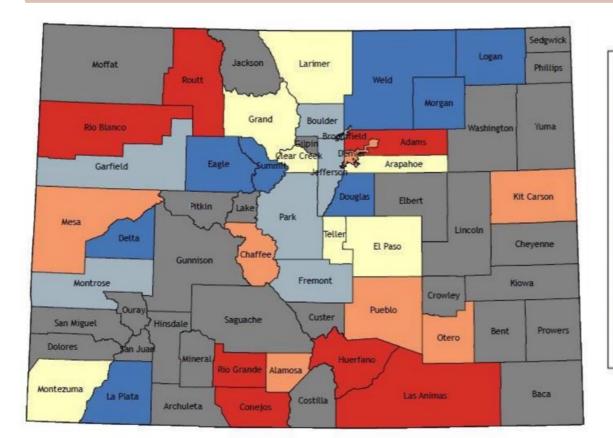

### **County Health Ranking**

### Phillips (PH)

Least Healthy

0%

25%

50%

75%

Healthiest

100%

**Health Factors** 

**Health Outcomes** 

in Colorado (Higher 50%-75%)

Phillips (PH) is ranked among the healthiest counties in Colorado (Highest 75%-100%)

Phillips (PH) is ranked in the higher middle range of counties