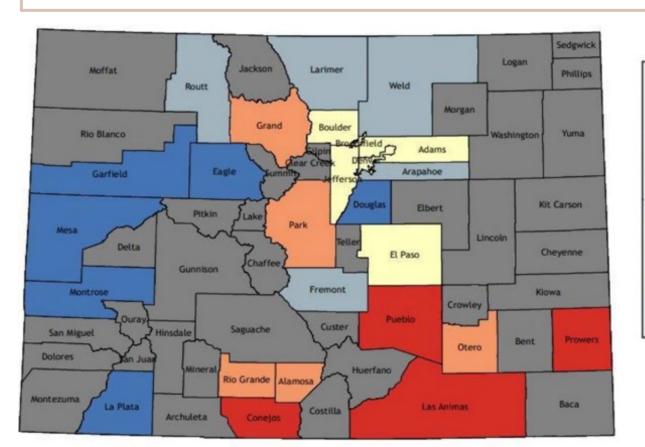

### **COVID19: Social Vulnerability Index**

Social Vulnerability is measured from 0-1. The closer to 1, the more vulnerable an area is. Census Tracts in the +90 Percentile (> 0.9) are the most vulnerable. Many factors are calculated together to determine overall vulnerability.

Source: Center for Disease Control

03