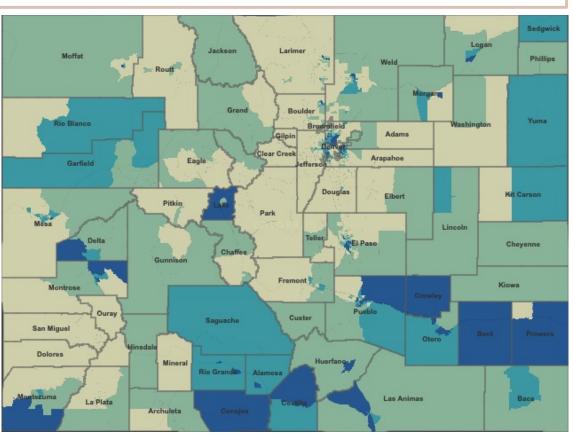

### Public Data Snapshot

Primary geographic area of study encompasses Phillips County

### At a Glance: Phillips County