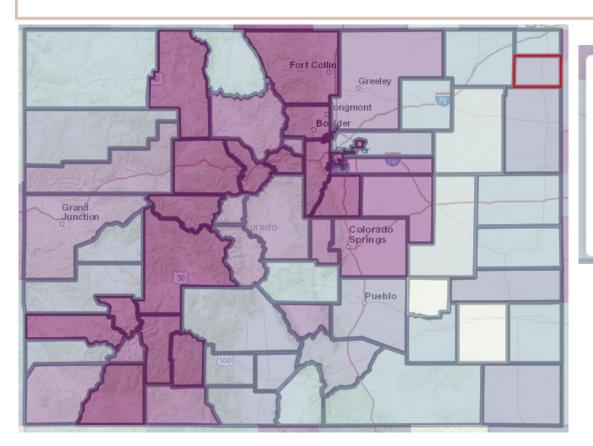

### **OWNER OCCUPIED HOUSING: By County**

0.00 % to 36.59 %

36.60 % to 57.63 %

57.64 % to 65.48 %

65.49 % to 70.92 %

05.45 /0 10 70.52 /0

70.93 % to 75.28 %

75.29 % to 79.76 %

79.77 % +