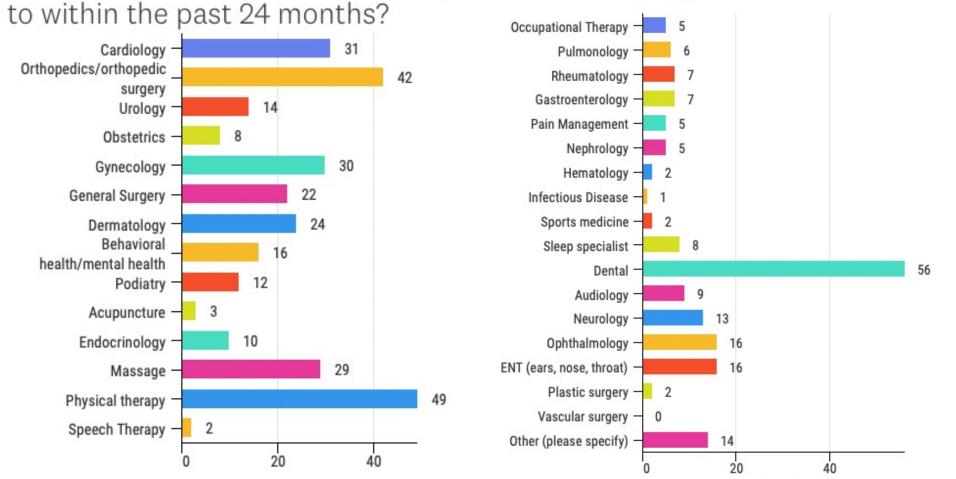

What types of health centers have you or a family member visited within the past 24 months?

What type(s) of specialist(s) have you or someone in your household been