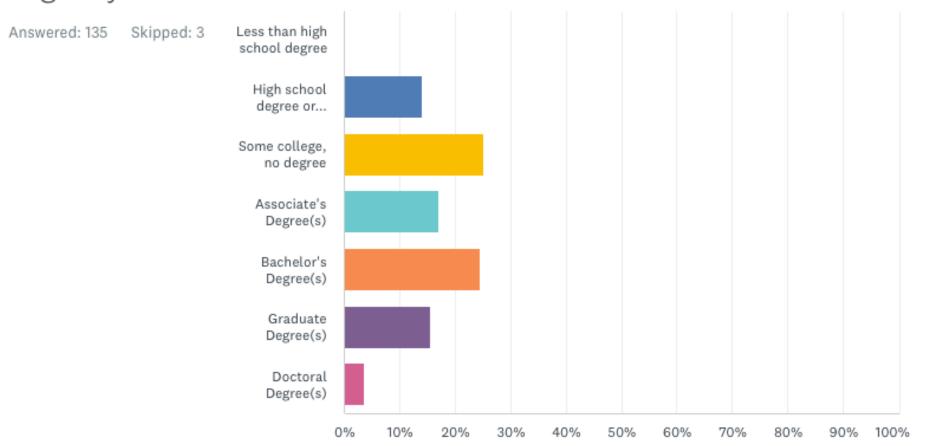

### Which of the following categories best describes your employment status?

What is the highest level of school you have completed or the highest degree you have received?