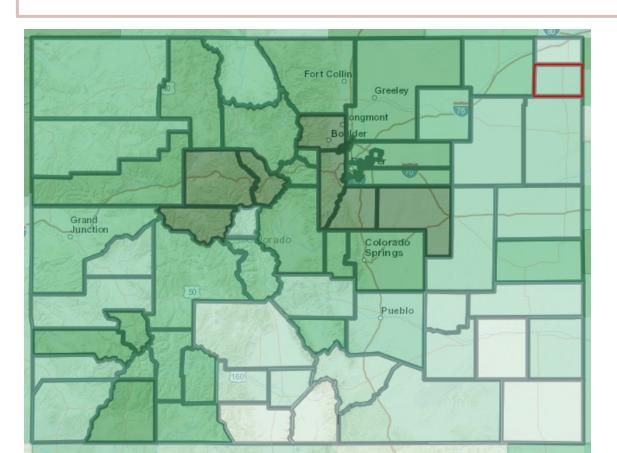

### **ADULT RESIDENTS WITH DISABILITIES: by County**

### **Percent Disabled**

0.00 % to 10.38 %

10.39 % to 13.07 %

13.08 % to 15.50 %

15.51 % to 18.06 %

18.07 % to 21.10 %

21.11 % to 25.34 %

25.35 % +