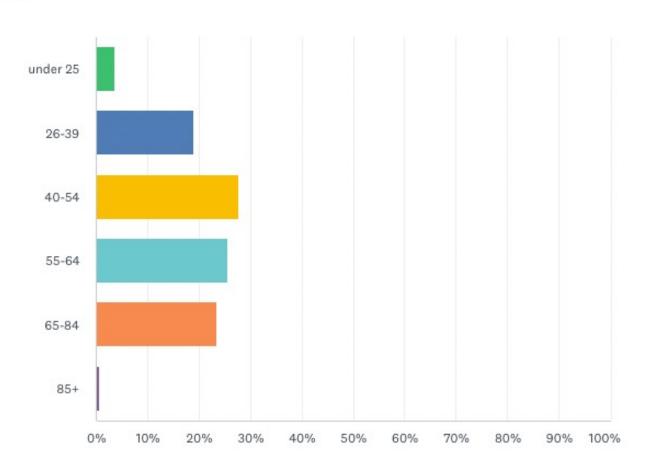

y living?



In the past 12 months has the electric, gas, oil or water company threatened to shut off services in your home?



### How often do you feel lonely or isolated from those around you?



### How satisfied are you with the healthcare system in your community



What additional health services are needed in your community? (Selectall



### Where do you get your health information? (check all that apply)



- School
- Church
- Other (please specify)
- Community meetings
- Magazines
- Radio
- Health department
- Health fairs
- Television
- Newspapers
- Family and friends
- Pharmacy
- Internet
- Healthcare providers

### Please list your zip code

Answered: 132 Skipped: 6

# 8073180746 80734 80721



### How much of each year do you spend in this residence?



## What is your age



## What is your gender?



## What race do you identify most closely?



### What ethnicity do you identify with the most?



### Which of the following categories best describes your employment status?



What is the highest level of school you have completed or the highest degree you have received?



### **Priorities**

- 1. Community Engagement
  - -Health education opportunities
  - -Marketing efforts increasing awareness of MMH offerings \*And how to access
  - -Increase visibility in the community
  - -Patient financial counseling
  - -Medicare navigation
- 2. Mental Health
  - -Substance abuse
    - \*Alcohol and Meth
  - -Access
  - -Stigma
  - -Improving social connections
  - -Transportation
- 3. Aging Services
  - -Transportation
  - -Pre-nursing home care
  - -Home health