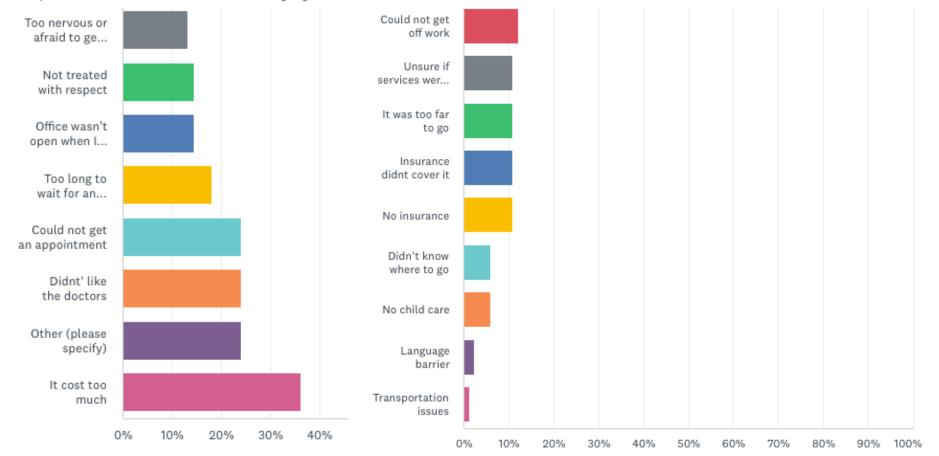

If you answered yes to the previous question, select up to three of the most important reasons why you did NOT recieve healthcare services.