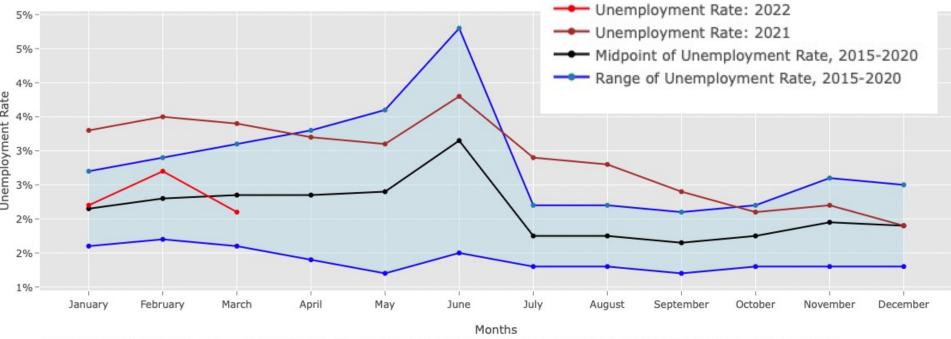

### **UNEMPLOYMENT by County**

### **Percent Unemployed**

21.65 % +

0.00 % to 4.37 % 4.38 % to 6.95 % 6.96 % to 9.22 % 9.23 % to 11.82 % 11.83 % to 15.49 % 15.50 % to 21.64 %

### **UNEMPLOYMENT Trends**

Data: Bureau of Labor Statistics API - Data not Seasonally Adjusted. BLS.gov cannot vouch for the data or analyses derived from these data after the data have been retrieved from BLS.gov. Visualization by the Colorado State Demography Office, Print Date: 05/30/2022