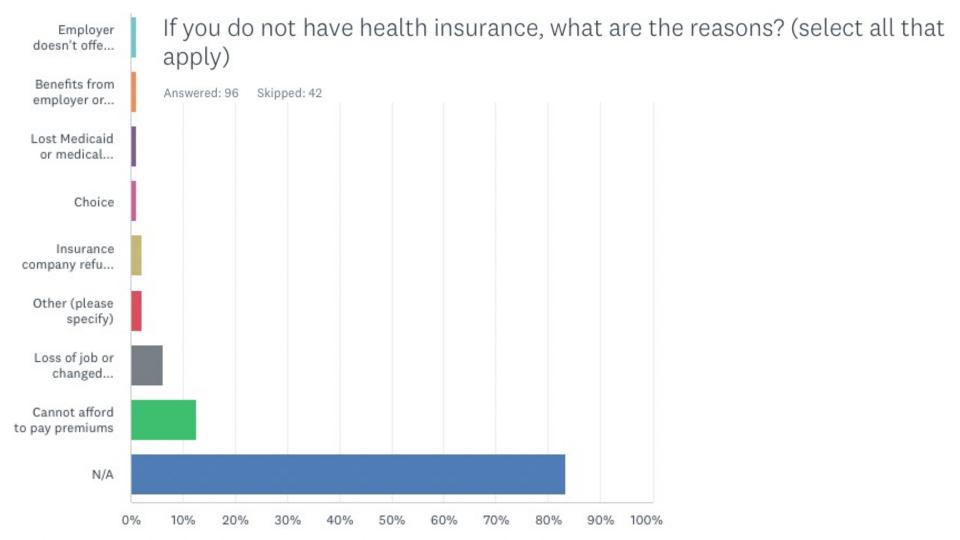

### **POPULATION Without Health Insurance**

### Percent No Insurance

0.00 % to 9.31 % 9.32 % to 12.66 % 12.67 % to 15.83 % 15.84 % to 19.16 % 19.17 % to 23.45 % 23.46 % to 30.39 % 30.40 % +