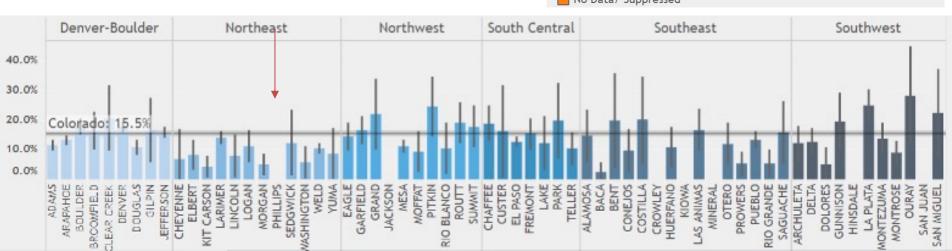

### **COUNTY HEALTH RANKINGS: Health Behaviors**

**COUNTY HEALTH RANKINGS: Clinical Care** 

PATIENTS
For every Primary Care Physician

3,607 HOSPITAL STAYS
That were considered Preventable

1.09 PATIENTS
For every Mental Health Provider