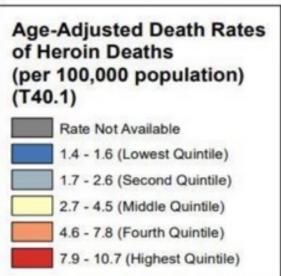

in Colorado (Highest 75%-100%)

Phillips (PH) is ranked in the higher middle range of counties

### **COUNTY HEALTH RANKINGS: Health Behaviors**



**COUNTY HEALTH RANKINGS: Clinical Care** 

PATIENTS
For every Primary Care Physician

3,607 HOSPITAL STAYS
That were considered Preventable

1.09 PATIENTS
For every Mental Health Provider

### **COUNTY HEALTH RANKINGS: Perceived health**



#### OPIOD USE: Overdose deaths



Age-Adjusted Death Rates of Any Opioid Analgesic Deaths (natural, synthetic, methadone; mention of T40.2 - T40.4) (per 100,000 population) Rate Not Available 1.8 - 3.9 (Lowest Quintile) 4.0 - 5.4 (Second Quintile) 5.5 - 6.9 (Middle Quintile) 7.0 - 8.8 (Fourth Quintile) 8.9 - 13.6 (Highest Quintile)

### OPIOD USE: Overdose deaths



### **HEROIN USE: Overdose deaths**





### MARIJUANA USE: Data selected for 2014-2017





### **COVID19: Social Vulnerability Index**

Social Vulnerability is measured from 0-1. The closer to 1, the more vulnerable an area is. Census Tracts in the +90 Percentile (> 0.9) are the most vulnerable. Many factors are calculated together to determine overall vulnerability.



Source: Center for Disease Control



03

## **Round Table**

#### Reflection and Reactions

- Does the data presented align with your vision of the community?
- What are three priorities you'd like to see reflected in the CHNA?





04

Survey Results

### How would you rate the overall health of our community?



## Select the THREE most serious health concerns in your community



10%

20%

30%

40%

50%

60%

70%

80%

100%

Select the THREE items below th