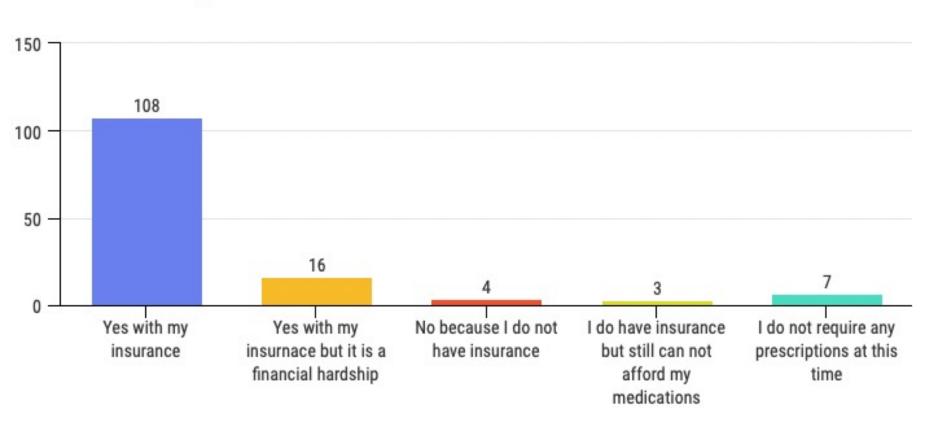

ign with your vision of the community?
- What are three priorities you'd like to see reflected in the CHNA?





04

Survey Results

### How would you rate the overall health of our community?



## Select the THREE most serious health concerns in your community



10%

20%

30%

40%

50%

60%

70%

80%

100%

Select the THREE items below that are most important for a healthy



### How would you rate the safety of the community



In the past three years, was there a time when you or a hosushold member thought you needed healthcare services, but you delayed or did not recieve medical services?



If you answered yes to the previous question, select up to three of the most important reasons why you did NOT recieve healthcare services.



## Are you able to afford prescription medications





## How would rate your own personal health?



### Does someone in your household live with a disability?



How many days in the last month were you not able to fully complete your activities because of poor PHYSICAL health?



How many days within the past month were you not able to fully complete your activities because of poor MENTAL health?



What types of health centers have you or a family member visited within the past 24 months?



What type(s) of specialist(s) have you or someone in your household been



## What is your living situation today?



- I have a steady place to live
- I have a steady place to live but fear losing it in the future
- I do not have a steady place to live

Think about the place you live, do you have problems with any of the

following?



## Within