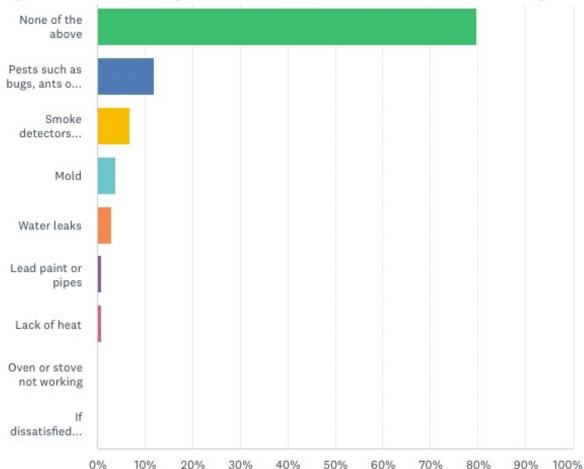

## What is your living situation today?

- I have a steady place to live
- I have a steady place to live but fear losing it in the future
- I do not have a steady place to live

Think about the place you live, do you have problems with any of the

following?