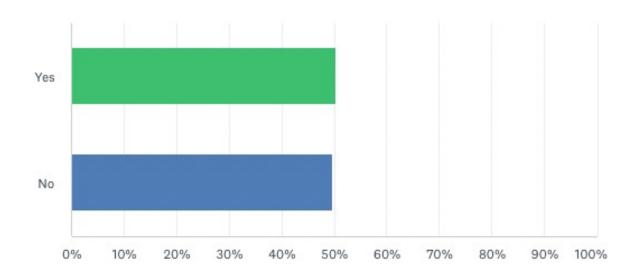

### How would you rate the safety of the community

In the past three years, was there a time when you or a hosushold member thought you needed healthcare services, but you delayed or did not recieve medical services?