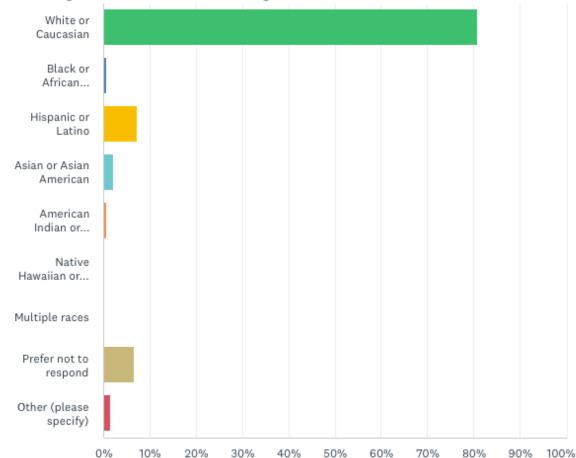

mpany threatened to shut off services in your home?



### How often do you feel lonely or isolated from those around you?



### How satisfied are you with the healthcare system in your community



What additional health services are needed in your community? (Selectall



### Where do you get your health information? (check all that apply)



- School
- Church
- Other (please specify)
- Community meetings
- Magazines
- Radio
- Health department
- Health fairs
- Television
- Newspapers
- Family and friends
- Pharmacy
- Internet
- Healthcare providers

### Please list your zip code

Answered: 132 Skipped: 6

# 8073180746 80734 80721



### How much of each year do you spend in this residence?



## What is your age



## What is your gender?



## What race do you identify most closely?



### What ethnicity do you identify with the most?



### Which of the following categories best describes your employment status?



What is the highest level of school you have completed or the highest degree you have received?



### **Priorities**

- 1. Community Engagement
  - -Health education opportunities
  - -Marketing efforts increasing awareness of MMH offerings \*And how to access
  - -Increase visibility in the community
  - -Patient financial counseling
  - -Medicare navigation
- 2. Mental Health
  - -Substance abuse
    - \*Alcohol and Meth
  - -Access
  - -Stigma
  - -Improving social connections
  - -Transportation
- 3. Aging Services
  - -Transportation
  - -Pre-nursing home care
  - -Home health
  - -Transitional Housing
  - -Meals
  - -Day care/activities



## THANKS!