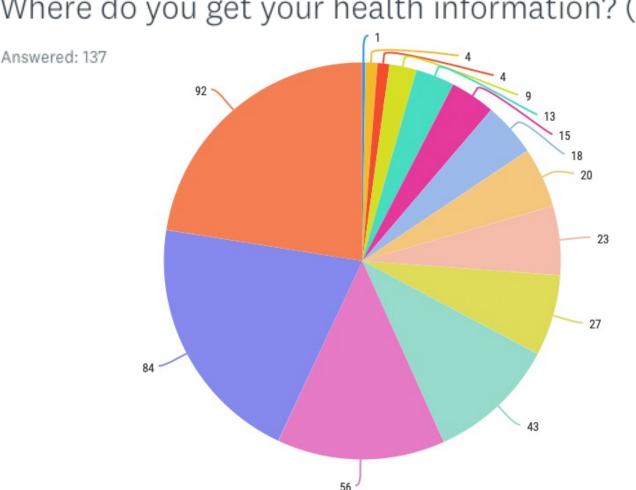

### Where do you get your health information? (check all that apply)

- School
- Church
- Other (please specify)
- Community meetings
- Magazines
- Radio
- Health department
- Health fairs
- Television
- Newspapers
- Family and friends
- Pharmacy
- Internet
- Healthcare providers