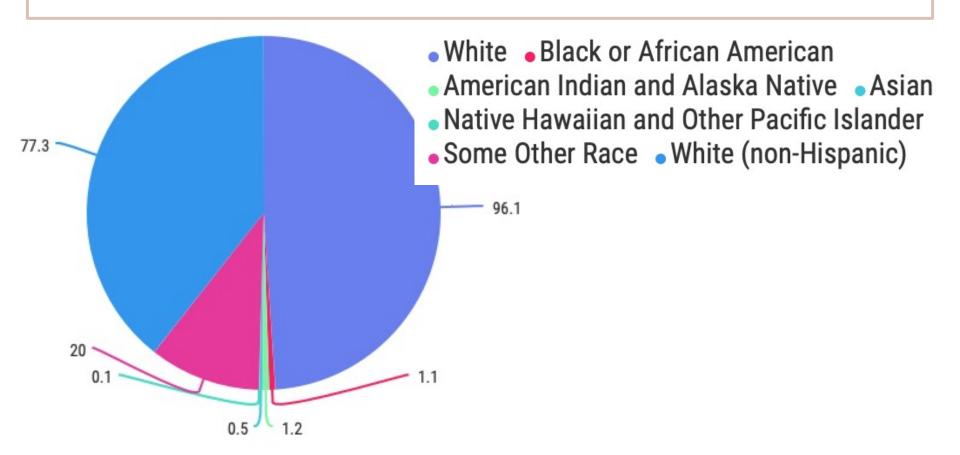

### POPULATION DIVERSITY: People identifying as a race other than white

0.00 % to 9.21 % 9.22 % to 18.05 % 18.06 % to 28.64 % 28.65 % to 40.85 % 40.86 % to 56.19 % 56.20 % to 79.97 % 79.98 % +

### POPULATION DIVERSITY: Racial and Ethnic Diversity