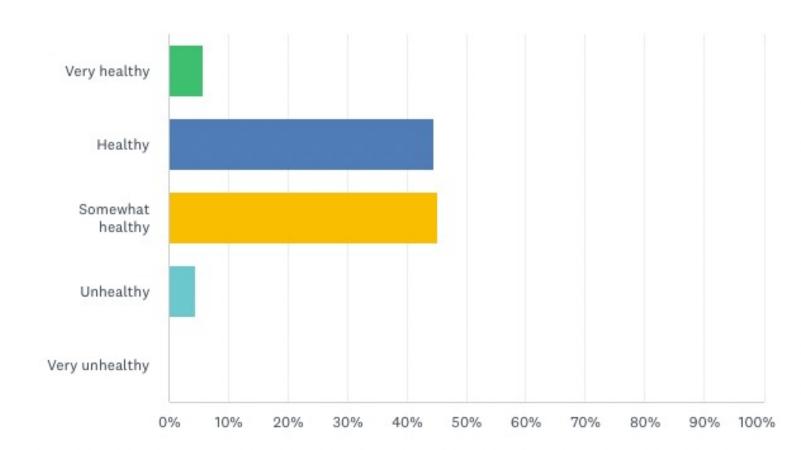

three priorities you'd like to see reflected in the CHNA?





04

Survey Results

### How would you rate the overall health of our community?



## Select the THREE most serious health concerns in your community



10%

20%

30%

40%

50%

60%

70%

80%

100%

Select the THREE items below that are most important for a healthy



### How would you rate the safety of the community



In the past three years, was there a time when you or a hosushold member thought you needed healthcare services, but you delayed or did not recieve medical services?



If you answered yes to the previous question, select up to three of the most important reasons why you did NOT recieve healthcare services.



## Are you able to afford prescription medications





## How would rate your own personal health?



### Does someone in your household live with a disability?



How many days in the last month were you not able to fully complete your activities because of poor PHYSICAL health?



How many days within the past month were you not able to fully complete your activities because of poor MENTAL health?



What types of health centers have you or a family member visited within the past 24 months?



What type(s) of specialist(s) have you or someone in your household been



## What is your living situation today?



- I have a steady place to live
- I have a steady place to live but fear losing it in the future
- I do not have a steady place to live

Think about the place you live, do you have problems with any of the

following?



## Within the past 12 months, you worried that your food wo