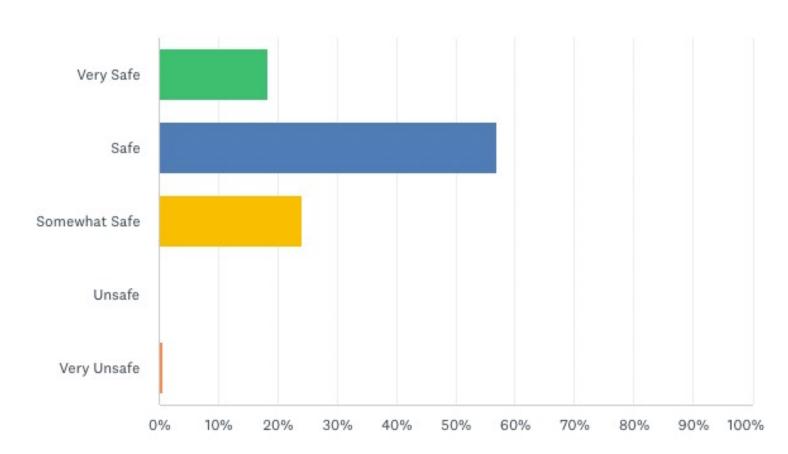

### How would you rate the safety of the community

In the past three years, was there a time when you or a hosushold member thought you needed healthcare services, but you delayed or did not recieve medical services?