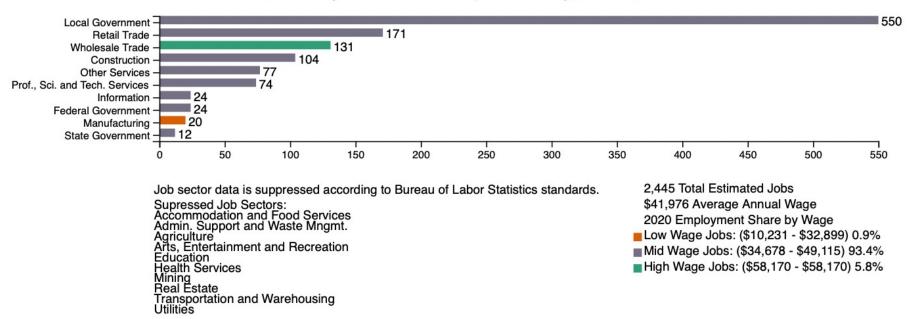

### **JOBS BY SECTOR: Phillips County**

### Jobs by Sector: Phillips County, 2020

Data Source: Bureau of Labor Statistics Source Date: November, 2020.

### **EMPLOYMENT INDUSTRIES**