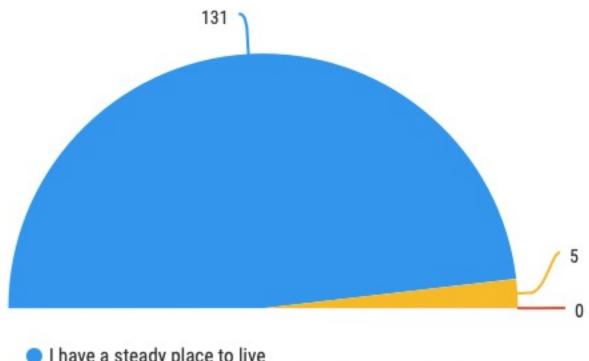

## What is your living situation today?

- I have a steady place to live
- I have a steady place to live but fear losing it in the future
- I do not have a steady place to live

Think about the place you live, do you have problems with any of the