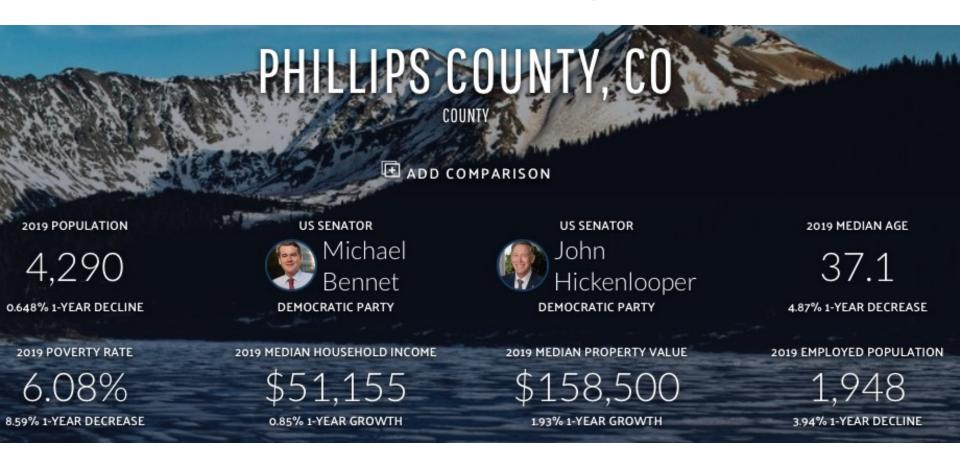

### Public Data Snapshot

Primary geographic area of study encompasses Phillips County

### At a Glance: Phillips County