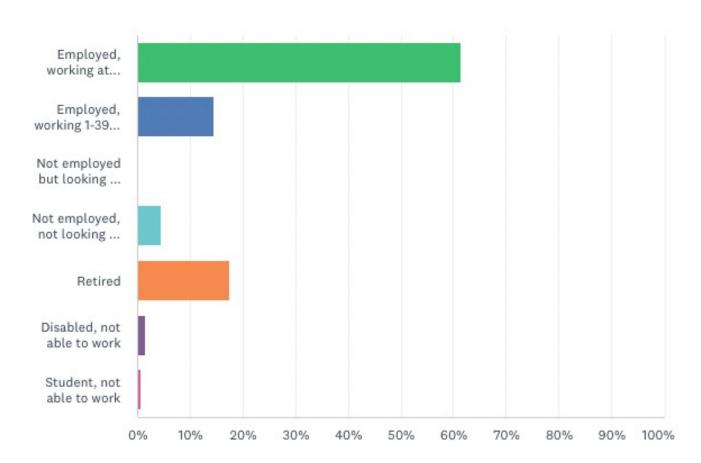

### Which of the following categories best describes your employment status?

What is the highest level of school you have completed or the highest degree you have received?