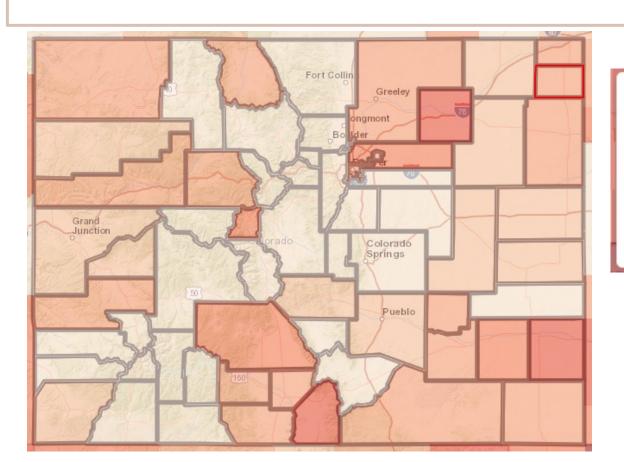

: Phillips County





### **MEDIAN AGE- by County**





### PERCENT OF POPULATION OVER 65: by County



# Percent Age 65 Plus 0.00 % to 10.76 % 10.77 % to 13.47 % 13.48 % to 15.84 % 15.85 % to 18.20 % 18.21 % to 21.17 % 21.18 % to 25.57 % 25.58 % +

### **PERCENT OF POPULATION UNDER 18: by County**



# Percent Age Less Than 18 0.00 % to 16.27 % 16.28 % to 19.62 % 19.63 % to 21.85 % 21.86 % to 23.83 % 23.84 % to 26.21 % 26.22 % to 30.04 % 30.05 % +

### **AVERAGE Life Expectancy**



### POPULATION DIVERSITY: People identifying as a race other than white



0.00 % to 9.21 % 9.22 % to 18.05 % 18.06 % to 28.64 % 28.65 % to 40.85 % 40.86 % to 56.19 % 56.20 % to 79.97 % 79.98 % +

### POPULATION DIVERSITY: Racial and Ethnic Diversity



### POPULATION WITHOUT A HIGHSCHOOL DIPLOMA by County



### Percent No High School Diploma

0.00 % to 7.86 % 7.87 % to 10.87 % 10.88 % to 13.92 % 13.93 % to 17.49 % 17.50 % to 21.74 % 21.75 % to 27.68 % 27.69 % +

### POPULATION WITH A BACHELORS OR MORE by County



### Percent Bachelors Degree or Higher

0.00 % to 12.54 %

12.55 % to 16.52 %

16.53 % to 20.85 %

20.86 % to 26.49 %

26.50 % to 33.78 %

33.79 % to 43.38 %

43.39 % +

### **AVERAGE INCOME by County**



### \$1 to \$26,527 \$26,528 to \$37,201 \$37,202 to \$44,517 \$44,518 to \$52,137 \$52,138 to \$62,302 \$62,303 to \$77,930 \$77,931 +

### **UNEMPLOYMENT by County**

### **Percent Unemployed**

21.65 % +

0.00 % to 4.37 % 4.38 % to 6.95 % 6.96 % to 9.22 % 9.23 % to 11.82 % 11.83 % to 15.49 % 15.50 % to 21.64 %



### **UNEMPLOYMENT Trends**



Data: Bureau of Labor Statistics