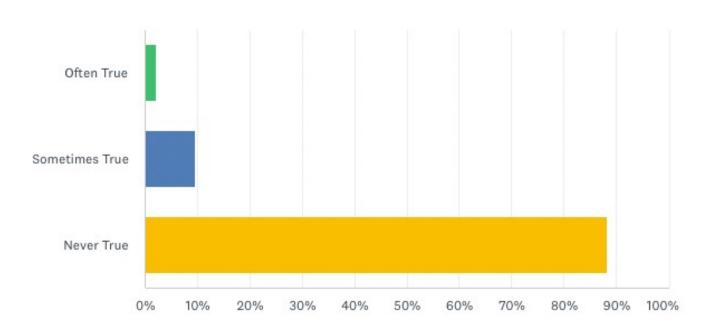

a disability?



How many days in the last month were you not able to fully complete your activities because of poor PHYSICAL health?



How many days within the past month were you not able to fully complete your activities because of poor MENTAL health?



What types of health centers have you or a family member visited within the past 24 months?



What type(s) of specialist(s) have you or someone in your household been



## What is your living situation today?



- I have a steady place to live
- I have a steady place to live but fear losing it in the future
- I do not have a steady place to live

Think about the place you live, do you have problems with any of the

following?



## Within the past 12 months, you worried that your food would run out before you got money to buy more



Within the last 12 months, the food you bought just didn't last and you didn't have money to get more.



In the past 12 months, has lack of reliable transportation kept you from medical appointments, meetings, work or from getting to things needed for daily living?



In the past 12 months has the electric, gas, oil or water company threatened to shut off services in your home?



### How often do you feel lonely or isolated from those around you?



### How satisfied are you with the healthcare system in your community



What additional health services are needed in your community? (Selectall



### Where do you get your health information? (check all that apply)



- School
- Church
- Other (please specify)
- Community meetings
- Magazines
- Radio
- Health department
- Health fairs
-