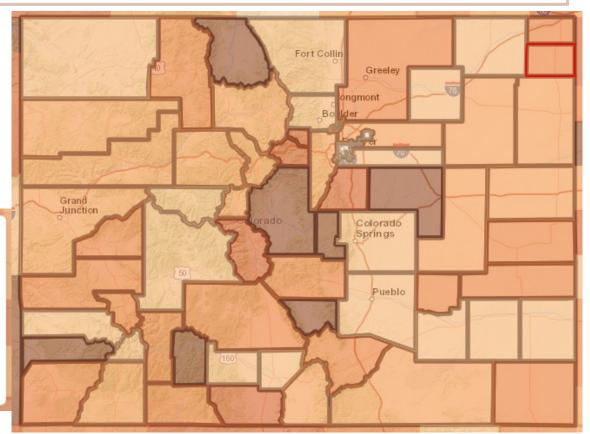

| \$12.56 | \$12.56    | \$12.56    |

### **OWNER OCCUPIED HOUSING: By County**



0.00 % to 36.59 %

36.60 % to 57.63 %

57.64 % to 65.48 %

65.49 % to 70.92 %

05.45 /0 10 70.52 /0

70.93 % to 75.28 %

75.29 % to 79.76 %

79.77 % +



### **VACANT HOUSING: By County**



# Percent Vacant Housing Units 0.00 % to 10.17 % 10.18 % to 14.89 % 14.90 % to 20.08 % 20.09 % to 26.93 % 26.94 % to 36.84 % 36.85 % to 52.44 % 52.45 % +

### MEDIAN HOME VALUE: By County

### Median Home Value

\$1 to \$97,699

\$97,700 to \$139,599

\$139,600 to \$199,199

\$199,200 to \$284,399

\$284,400 to \$396,499

\$396,500 to \$570,699

\$570,700 +



### COST BURDENED HOUSEHOLDS 30% or more of income spent on mortgage

### Cost Burdened Owner Households (More than 30% of income spent on housing)

0.00 % to 14.09 % 14.10 % to 18.09 % 18.10 % to 21.41 % 21.42 % to 25.05 % 25.06 % to 29.45 % 29.46 % to 35.24 % 35.25 % +



### EXTREMELY COST BURDENED HOUSEHOLDS 50% or more of income spent on mortgage

0.00 % to 5.34 % 5.35 % to 7.30 % 7.31 % to