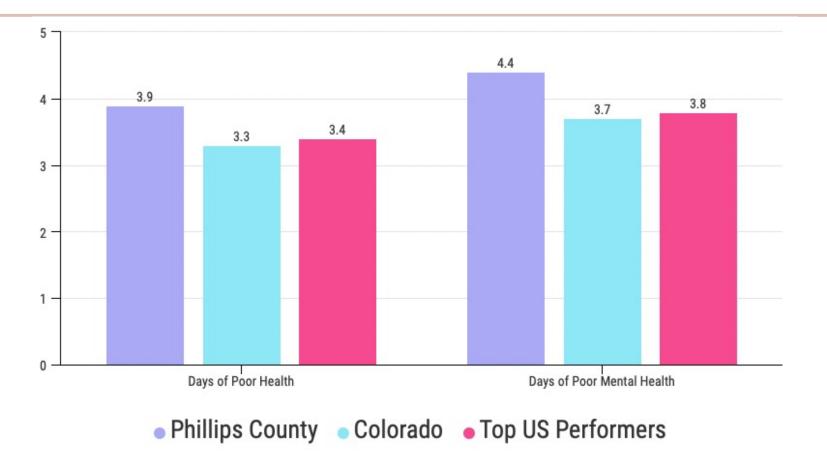

### Does someone in your household live with a disability?

How many days in the last month were you not able to fully complete your activities because of poor PHYSICAL health?

How many days within the past month were you not able to fully complete your activities because of poor MENTAL health?