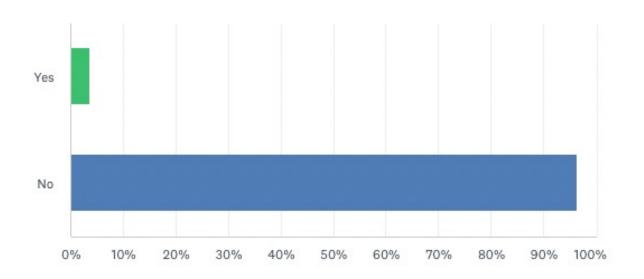

In the past 12 months, has lack of reliable transportation kept you from medical appointments, meetings, work or from getting to things needed for daily living?

In the past 12 months has the electric, gas, oil or water company threatened to shut off services in your home?