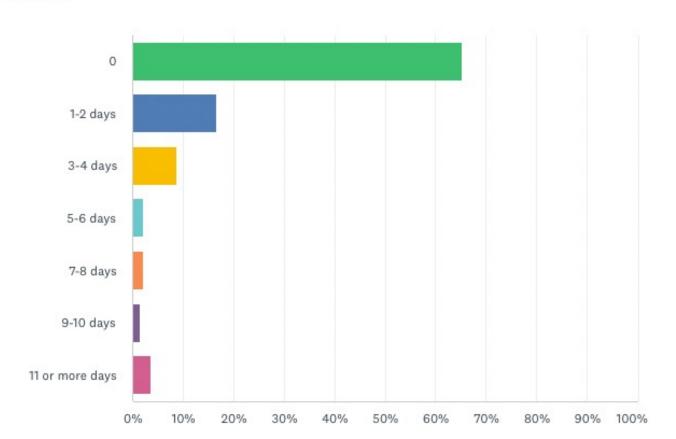

### Does someone in your household live with a disability?

How many days in the last month were you not able to fully complete your activities because of poor PHYSICAL health?

How many days within the past month were you not able to fully complete your activities because of poor MENTAL health?