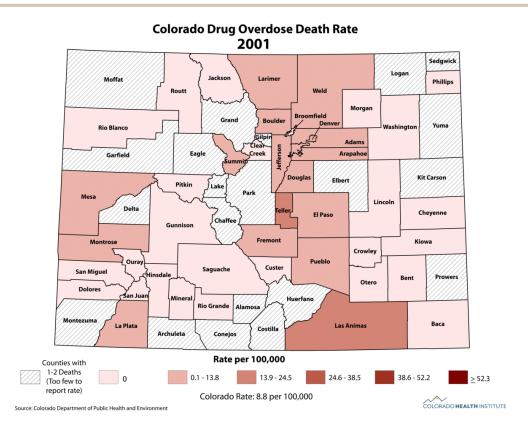

#### OPIOD USE: Overdose deaths

Age-Adjusted Death Rates of Any Opioid Analgesic Deaths (natural, synthetic, methadone; mention of T40.2 - T40.4) (per 100,000 population) Rate Not Available 1.8 - 3.9 (Lowest Quintile) 4.0 - 5.4 (Second Quintile) 5.5 - 6.9 (Middle Quintile) 7.0 - 8.8 (Fourth Quintile) 8.9 - 13.6 (Highest Quintile)

### OPIOD USE: Overdose deaths