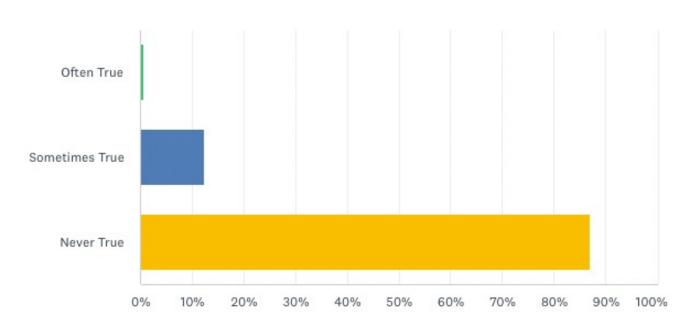

### Does someone in your household live with a disability?

How many days in the last month were you not able to fully complete your activities because of poor PHYSICAL health?

How many days within the past month were you not able to fully complete your activities because of poor MENTAL health?