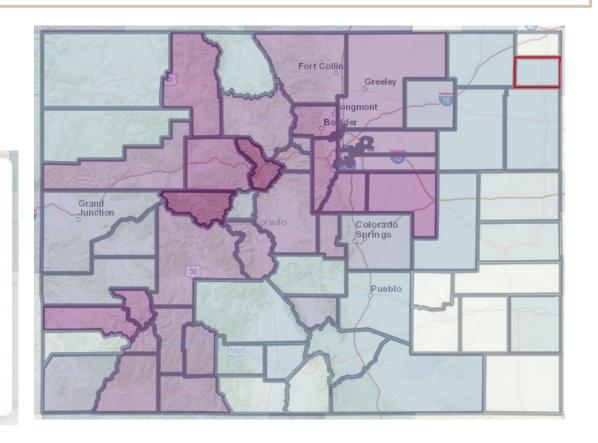

### **PERCENT OF POPULATION UNDER 18: by County**

# Percent Age Less Than 18 0.00 % to 16.27 % 16.28 % to 19.62 % 19.63 % to 21.85 % 21.86 % to 23.83 % 23.84 % to 26.21 % 26.22 % to 30.04 % 30.05 % +