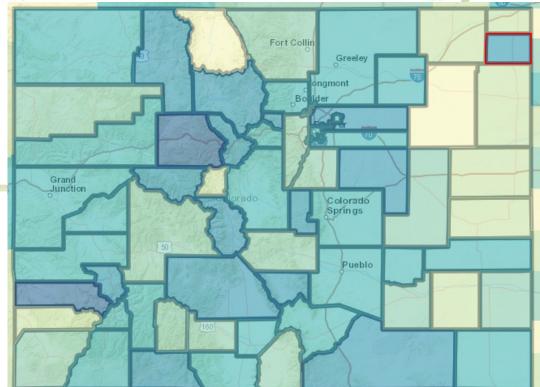

to 57.63 %

57.64 % to 65.48 %

65.49 % to 70.92 %

05.45 /0 10 70.52 /0

70.93 % to 75.28 %

75.29 % to 79.76 %

79.77 % +



### **VACANT HOUSING: By County**



# Percent Vacant Housing Units 0.00 % to 10.17 % 10.18 % to 14.89 % 14.90 % to 20.08 % 20.09 % to 26.93 % 26.94 % to 36.84 % 36.85 % to 52.44 % 52.45 % +

### MEDIAN HOME VALUE: By County

### Median Home Value

\$1 to \$97,699

\$97,700 to \$139,599

\$139,600 to \$199,199

\$199,200 to \$284,399

\$284,400 to \$396,499

\$396,500 to \$570,699

\$570,700 +



### COST BURDENED HOUSEHOLDS 30% or more of income spent on mortgage

### Cost Burdened Owner Households (More than 30% of income spent on housing)

0.00 % to 14.09 % 14.10 % to 18.09 % 18.10 % to 21.41 % 21.42 % to 25.05 % 25.06 % to 29.45 % 29.46 % to 35.24 % 35.25 % +



### EXTREMELY COST BURDENED HOUSEHOLDS 50% or more of income spent on mortgage

0.00 % to 5.34 % 5.35 % to 7.30 % 7.31 % to 9.19 % 9.20 % to 11.31 % 11.32 % to 13.72 % 13.73 % to 17.18 % 17.19 % +



### COST BURDENED HOUSEHOLDS 30% or more of income spent on rent



0.00 % to 19.58 % 19.59 % to 28.10 % 28.11 % to 34.40 % 34.41 % to 39.81 % 39.82 % to 45.00 % 45.01 % to 50.74 % 50.75 % +

### EXTREMELY COST BURDENED HOUSEHOLDS 50% or more of income spent on rent



0.00 % to 8.40 % 8.41 % to 13.21 % 13.22 % to 17.16 % 17.17 % to 20.77 % 20.78 % to 24.44 % 24.45 % to 29.01 % 29.02 % +

### **ADULT RESIDENTS WITH DISABILITIES: by County**

### **Percent Disabled**

0.00 % to 10.38 %

10.39 % to 13.07 %

13.08 % to 15.50 %

15.51 % to 18.06 %

18.07 % to 21.10 %

21.11 % to 25.34 %

25.35 %