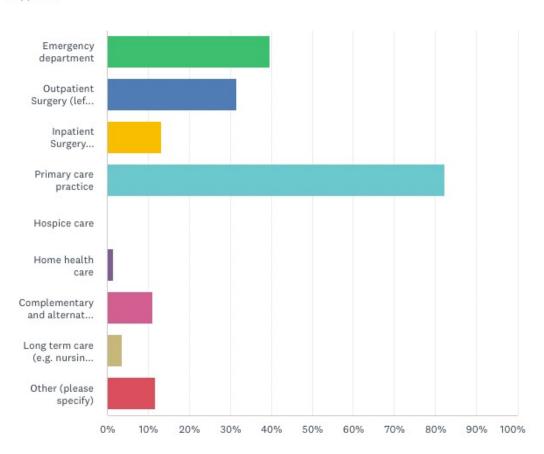

What types of health centers have you or a family member visited within the past 24 months?

What type(s) of specialist(s) have you or someone in your household been