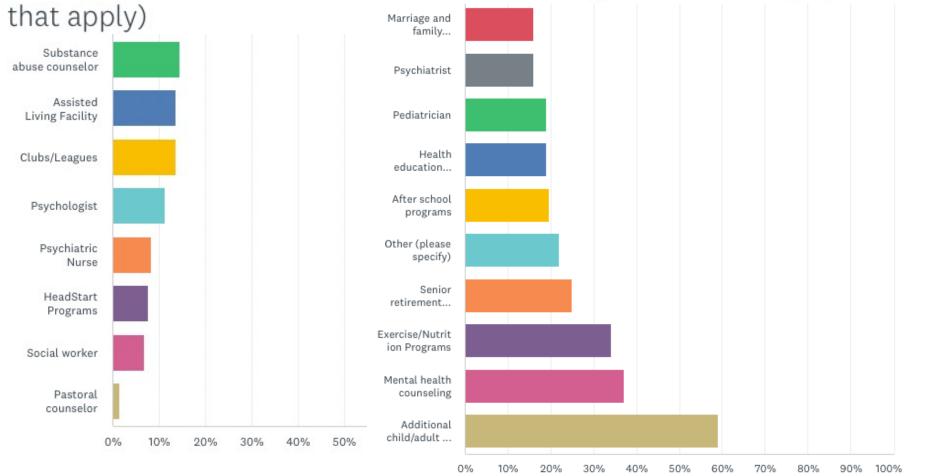

What types of health centers have you or a family member visited within the past 24 months?

What type(s) of specialist(s) have you or someone in your household been

### How satisfied are you with the healthcare system in your community

What additional health services are needed in your community? (Selectall