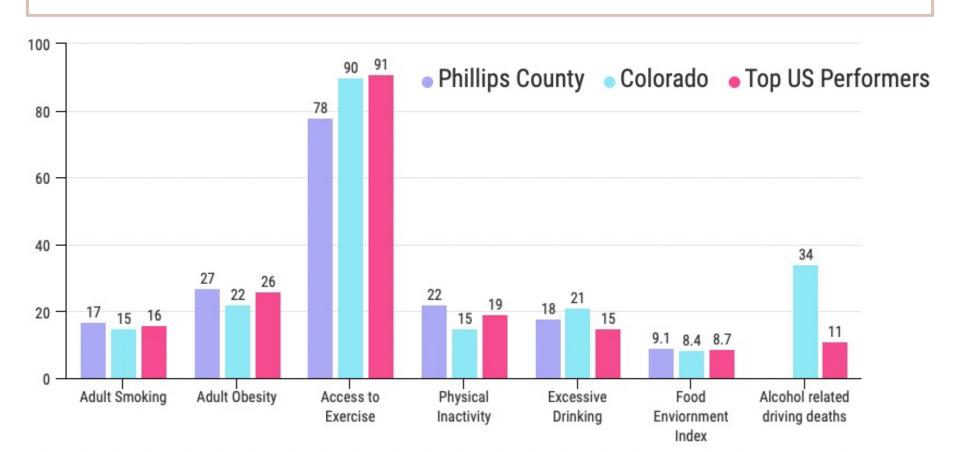

### **COUNTY HEALTH RANKINGS: Health Behaviors**

**COUNTY HEALTH RANKINGS: Clinical Care** 

PATIENTS
For every Primary Care Physician

3,607 HOSPITAL STAYS
That were considered Preventable

1.09 PATIENTS
For every Mental Health Provider