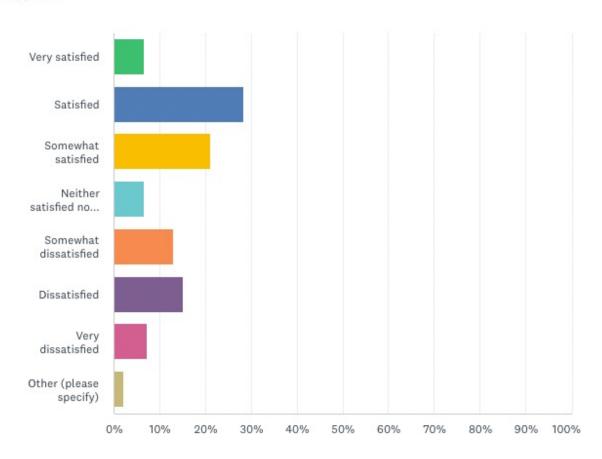

### How satisfied are you with the healthcare system in your community

What additional health services are needed in your community? (Selectall