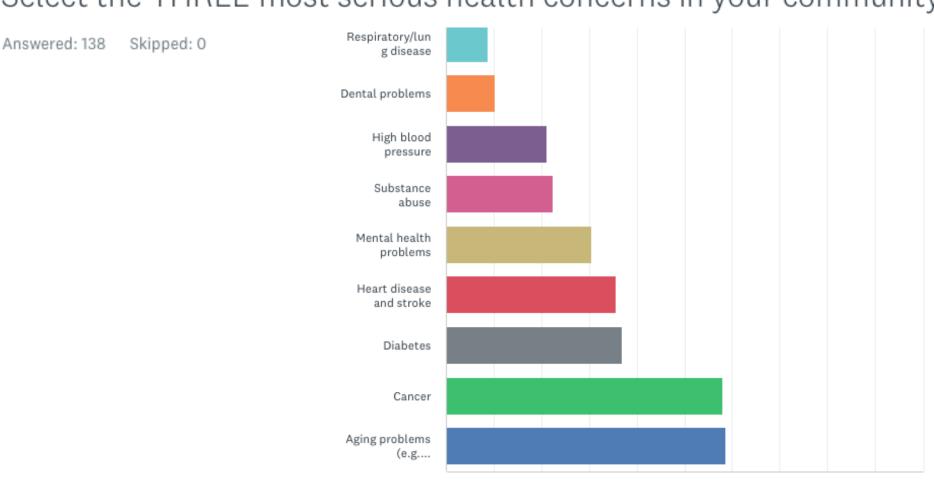

## Select the THREE most serious health concerns in your community

10%

20%

30%

40%

50%

60%

70%