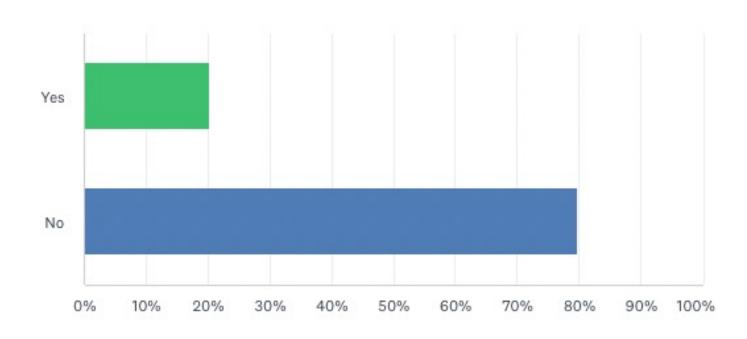

### How would you rate the safety of the community

In the past three years, was there a time when you or a hosushold member thought you needed healthcare services, but you delayed or did not recieve medical services?